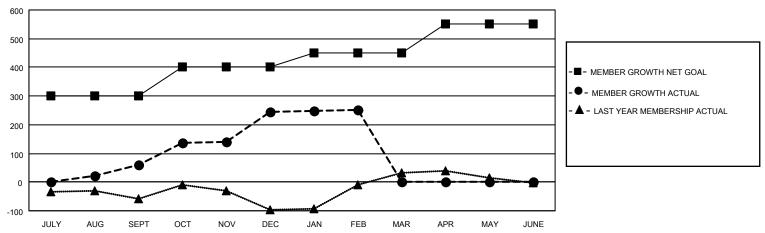

## GOALS AND ACTUAL MEMBERS CUMULATIVE

| DROPPED CLUBS: 1 |     | 75 CLUBS OF 108 ADDED 1 OR<br>MORE NEW MEMBERS | GENDER DISTRIBUTION                 |                                |  |
|------------------|-----|------------------------------------------------|-------------------------------------|--------------------------------|--|
|                  |     | NORE NEW WEIWIBERS                             | MALE<br>FEMALE                      | 1,996 (76.18%)<br>624 (23.82%) |  |
| DROPPED MEMBERS  |     |                                                | NON BINARY PREFER NOT TO ANSWER     | 0 (0.00%)                      |  |
| DECEASED         | 4   |                                                | TINELLIK NOT TO ANSWER              | 0 (0.0070)                     |  |
| CLUB CANCELLED   | 10  | CLICK HERE FOR CUMULATIVE                      | TOTAL FAMILY UNIT MEMBERS           | 1,181                          |  |
| OTHER            | 236 | MEMBERSHIP DATA                                |                                     |                                |  |
| TOTAL            | 250 |                                                | FAMILY MEMBERS PAYING HALF DUES 686 |                                |  |
|                  |     |                                                |                                     |                                |  |

## MONTHLY MEMBERSHIP PROGRESS REPORT

LOCATION REP OF SRI LANKA

District 306 A2

Results as of: 2/28/2023

| Clubs                 |               |           |               | Members               |                        |                         |                                                    |
|-----------------------|---------------|-----------|---------------|-----------------------|------------------------|-------------------------|----------------------------------------------------|
| RESULTS FOR 2022-2023 |               |           |               | RESULTS FOR 2022-2023 |                        |                         |                                                    |
| QUARTER               | NEW CLUB GOAL | NEW CLUBS | DROPPED CLUBS | QUARTER MEME          | BER GROWTH NET<br>GOAL | MEMBER GROWTH<br>ACTUAL | DROPPED<br>MEMBERS ACTUAL<br>(including transfers) |
| JULY/AUG/SEPT         | 3             | 2         | 1             | JULY/AUG/SEPT         | 300                    | 113                     | 52                                                 |
| OCT/NOV/DEC           | 1             | 7         | 0             | OCT/NOV/DEC           | 100                    | 391                     | 192                                                |
| JAN/FEB/MAR           | 2             | 0         | 0             | JAN/FEB/MAR           | 50                     | 13                      | 6                                                  |
| APR/MAY/JUNE          | 0             | 0         | 0             | APR/MAY/JUNE          | 100                    | 0                       | 0                                                  |