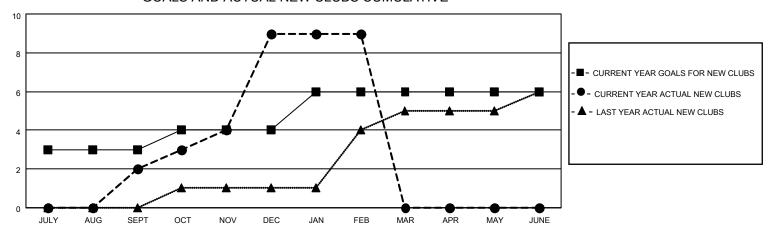

## GOALS AND ACTUAL NEW CLUBS CUMULATIVE

## MONTHLY MEMBERSHIP PROGRESS REPORT

LOCATION REP OF SRI LANKA

District 306 A2

Results as of: 2/28/2023

| Clubs                 |               |           |               | Members               |                        |                         |                                                    |
|-----------------------|---------------|-----------|---------------|-----------------------|------------------------|-------------------------|----------------------------------------------------|
| RESULTS FOR 2022-2023 |               |           |               | RESULTS FOR 2022-2023 |                        |                         |                                                    |
| QUARTER               | NEW CLUB GOAL | NEW CLUBS | DROPPED CLUBS | QUARTER MEME          | BER GROWTH NET<br>GOAL | MEMBER GROWTH<br>ACTUAL | DROPPED<br>MEMBERS ACTUAL<br>(including transfers) |
| JULY/AUG/SEPT         | 3             | 2         | 1             | JULY/AUG/SEPT         | 300                    | 113                     | 52                                                 |
| OCT/NOV/DEC           | 1             | 7         | 0             | OCT/NOV/DEC           | 100                    | 391                     | 192                                                |
| JAN/FEB/MAR           | 2             | 0         | 0             | JAN/FEB/MAR           | 50                     | 13                      | 6                                                  |
| APR/MAY/JUNE          | 0             | 0         | 0             | APR/MAY/JUNE          | 100                    | 0                       | 0                                                  |